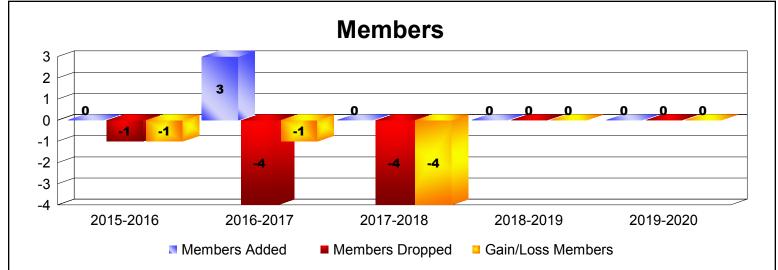

MBR0065 Page 1 of 2 1/6/2020 4:35:06AM

| Year      | New<br>Clubs | Dropped<br>Clubs | Gain/<br>Loss<br>Clubs | New<br>Members | Charter<br>Members | Reinstate<br>Members | Transfer<br>Members | Total<br>Member<br>Added | Total<br>Members<br>Dropped | Gain/<br>Loss<br>Members |
|-----------|--------------|------------------|------------------------|----------------|--------------------|----------------------|---------------------|--------------------------|-----------------------------|--------------------------|
| 2015-2016 | 0            | 0                | 0                      | 0              | 0                  | 0                    | 0                   | 0                        | -1                          | -1                       |
| 2016-2017 | 0            | 0                | 0                      | 3              | 0                  | 0                    | 0                   | 3                        | -4                          | -1                       |
| 2017-2018 | 0            | 0                | 0                      | 0              | 0                  | 0                    | 0                   | 0                        | -4                          | -4                       |
| 2018-2019 | 0            | 0                | 0                      | 0              | 0                  | 0                    | 0                   | 0                        | 0                           | 0                        |
| 2019-2020 | 0            | 0                | 0                      | 0              | 0                  | 0                    | 0                   | 0                        | 0                           | 0                        |
| Average   | 0            | 0                | 0                      | 1              | 0                  | 0                    | 0                   | 1                        | -2                          | -1                       |