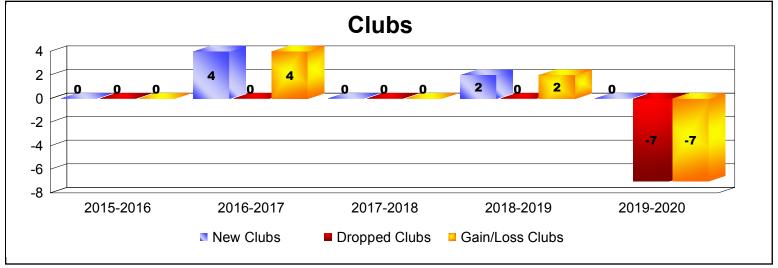

| Year      | New<br>Clubs | Dropped<br>Clubs | Gain/<br>Loss<br>Clubs | New<br>Members | Charter<br>Members | Reinstate<br>Members | Transfer<br>Members | Total<br>Member<br>Added | Total<br>Members<br>Dropped | Gain/<br>Loss<br>Members |
|-----------|--------------|------------------|------------------------|----------------|--------------------|----------------------|---------------------|--------------------------|-----------------------------|--------------------------|
| 2015-2016 | 0            | 0                | 0                      | 142            | 2                  | 15                   | 20                  | 179                      | -190                        | -11                      |
| 2016-2017 | 4            | 0                | 4                      | 256            | 106                | 2                    | 10                  | 374                      | -234                        | 140                      |
| 2017-2018 | 0            | 0                | 0                      | 175            | 4                  | 18                   | 18                  | 215                      | -272                        | -57                      |
| 2018-2019 | 2            | 0                | 2                      | 125            | 49                 | 6                    | 14                  | 194                      | -248                        | -54                      |
| 2019-2020 | 0            | -7               | -7                     | 46             | 0                  | 7                    | 5                   | 58                       | -150                        | -92                      |
| Average   | 1            | -1               | 0                      | 149            | 32                 | 10                   | 13                  | 204                      | -219                        | -15                      |