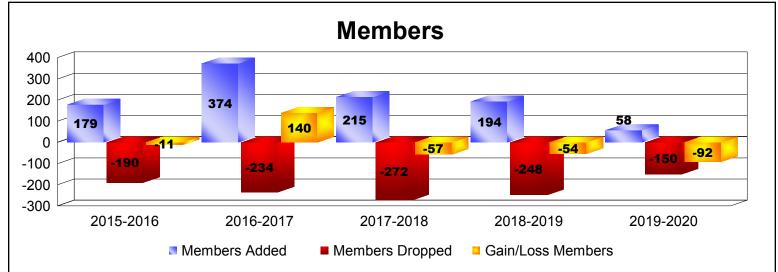

| Year      | New<br>Clubs | Dropped<br>Clubs | Gain/<br>Loss<br>Clubs | New<br>Members | Charter<br>Members | Reinstate<br>Members | Transfer<br>Members | Total<br>Member<br>Added | Total<br>Members<br>Dropped | Gain/<br>Loss<br>Members |
|-----------|--------------|------------------|------------------------|----------------|--------------------|----------------------|---------------------|--------------------------|-----------------------------|--------------------------|
| 2015-2016 | 0            | 0                | 0                      | 142            | 2                  | 15                   | 20                  | 179                      | -190                        | -11                      |
| 2016-2017 | 4            | 0                | 4                      | 256            | 106                | 2                    | 10                  | 374                      | -234                        | 140                      |
| 2017-2018 | 0            | 0                | 0                      | 175            | 4                  | 18                   | 18                  | 215                      | -272                        | -57                      |
| 2018-2019 | 2            | 0                | 2                      | 125            | 49                 | 6                    | 14                  | 194                      | -248                        | -54                      |
| 2019-2020 | 0            | -7               | -7                     | 46             | 0                  | 7                    | 5                   | 58                       | -150                        | -92                      |
| Average   | 1            | -1               | 0                      | 149            | 32                 | 10                   | 13                  | 204                      | -219                        | -15                      |